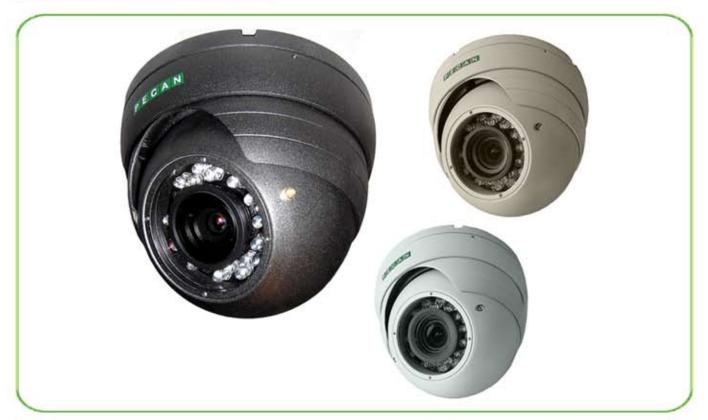

VRD130CMHVL Range Vandal-resistant External Dome Camera Sony® 1/3" PAL CCD

- 1/3" Sony® Super HAD CCD
- 540 TVL High Resolution
- 4~9mm Varifocal Lens, adjusted from outside the camera
- IP66 weather-resistant cast aluminium housing
- 24 x 850nm Infra-red LEDs for 10M night time illumination
- 12vDC Operation
- 130/360 mA LEDs off/on

## APPLICATIONS

Ideal for installation in any exterior location.

Advanced vandal-resistant properties.

Full 3-axis "eyeball" adjustment

© 01279 419913 www.pecancctv.com

## Power connection

The VRD130CMHVL is supplied with a flying lead, 12v DC inline jack and BNC composite video.

| Order information                                                    | Code           |
|----------------------------------------------------------------------|----------------|
| Vandal-resistant colour/mono camera in Gunmetal Grey                 | VRD130CMHVL    |
| Vandal-resistant colour/mono camera in Cool Grey                     | VRD130CMHVL-CG |
| Vandal-resistant colour/mono camera in White                         | VRD130CMHVL-W  |
| Wall mounting bracket                                                | VRD130WBKT     |
| Deep Base for above-surface cable connection                         | VRD130DB       |
| We recommend the use of a minimum 1amp power supply with this produc | t PSU1210R     |