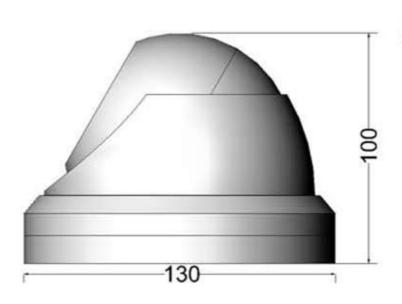

VRD130CMHVL Range Vandal-resistant External Dome Camera Sony® 1/3" PAL CCD

- 1/3" Sony® Super HAD CCD
- 540 TVL High Resolution
- 4~9mm Varifocal Lens, adjusted from outside the camera
- IP66 weather-resistant cast aluminium housing
- 24 x 850nm Infra-red LEDs for 10M night time illumination
- 12vDC Operation
- 130/360 mA LEDs off/on

## APPLICATIONS

Ideal for installation in any exterior location.

Advanced vandal-resistant properties.

Full 3-axis "eyeball" adjustment

© 01279 419913 www.pecancctv.com

## VRD130CMHVL Range Dimensions (mm)







VRD130DB



## **Technical data**

| Composite video 75 Ohms       |
|-------------------------------|
| Electronic 1/50-1/120,000 sec |
| 4-9mm Varifocal lens          |
| -10 to +50°C                  |
| 90% maximum non-condensing    |
| 12v DC                        |
| On                            |
| 930g                          |
|                               |

For critical viewing applications additional illumination may be required.

| Mode        | Colour/Mono                   |
|-------------|-------------------------------|
| Sensor      | 1/3" PAL                      |
| Resolution  | 540 TVL                       |
| Sensitivity | 0.3 Lux/ F1.2 0.0 Lux/LEDs ON |
| Power       | 130/360 mA LEDs ON            |

## Power connection

The VRD130CMHVL is supplied with a